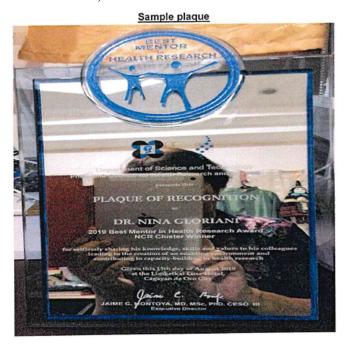

| LOT No.                                                      | ITEM/S and SPECIFICATION/S                                                                                                                                                                                                                                                                                                                                                                                                                                                                                                                                                                                                                                                                                                                                                                                                                                                                                                                                                                                                                                                                                                                                                                                                                                                                                                                                                                                                                                                                                                                                                                                                                                                                                                                                                                                                                                                                                                                                                                                                                                                                                                    |
|--------------------------------------------------------------|-------------------------------------------------------------------------------------------------------------------------------------------------------------------------------------------------------------------------------------------------------------------------------------------------------------------------------------------------------------------------------------------------------------------------------------------------------------------------------------------------------------------------------------------------------------------------------------------------------------------------------------------------------------------------------------------------------------------------------------------------------------------------------------------------------------------------------------------------------------------------------------------------------------------------------------------------------------------------------------------------------------------------------------------------------------------------------------------------------------------------------------------------------------------------------------------------------------------------------------------------------------------------------------------------------------------------------------------------------------------------------------------------------------------------------------------------------------------------------------------------------------------------------------------------------------------------------------------------------------------------------------------------------------------------------------------------------------------------------------------------------------------------------------------------------------------------------------------------------------------------------------------------------------------------------------------------------------------------------------------------------------------------------------------------------------------------------------------------------------------------------|
| Lot no. 1<br>(Total ABC for<br>Lot no. 1 =<br>PhP 51,000.00) | <ul> <li>a. Three (3) pcs. Trophy for the National Winners of the 2023 Best Mentor in Health Research Award <ul> <li>14" High</li> <li>3/8" thick clear curved glass with text and logo full color</li> <li>3/8" thick clear curved glass</li> <li>3/8' thick clear circular glass with silver logo and text full color (mounted on top of the trophy)</li> <li>Trophy mounted on ¼" thick silver mirror and solid blue glass base</li> <li>ABC = PhP 15,000.00</li> </ul> </li> </ul>                                                                                                                                                                                                                                                                                                                                                                                                                                                                                                                                                                                                                                                                                                                                                                                                                                                                                                                                                                                                                                                                                                                                                                                                                                                                                                                                                                                                                                                                                                                                                                                                                                        |
|                                                              | Sample trophy                                                                                                                                                                                                                                                                                                                                                                                                                                                                                                                                                                                                                                                                                                                                                                                                                                                                                                                                                                                                                                                                                                                                                                                                                                                                                                                                                                                                                                                                                                                                                                                                                                                                                                                                                                                                                                                                                                                                                                                                                                                                                                                 |
|                                                              | Consider the descent and homosoper program of the homosoper program of |
|                                                              | b. Nine (9) pcs. Glass Plaque for the Cluster Winners of the                                                                                                                                                                                                                                                                                                                                                                                                                                                                                                                                                                                                                                                                                                                                                                                                                                                                                                                                                                                                                                                                                                                                                                                                                                                                                                                                                                                                                                                                                                                                                                                                                                                                                                                                                                                                                                                                                                                                                                                                                                                                  |
|                                                              | 2023 Best Mentor in Health Research Award - 10" high                                                                                                                                                                                                                                                                                                                                                                                                                                                                                                                                                                                                                                                                                                                                                                                                                                                                                                                                                                                                                                                                                                                                                                                                                                                                                                                                                                                                                                                                                                                                                                                                                                                                                                                                                                                                                                                                                                                                                                                                                                                                          |
|                                                              | - 1/4" thick clear glass with text and logo full color                                                                                                                                                                                                                                                                                                                                                                                                                                                                                                                                                                                                                                                                                                                                                                                                                                                                                                                                                                                                                                                                                                                                                                                                                                                                                                                                                                                                                                                                                                                                                                                                                                                                                                                                                                                                                                                                                                                                                                                                                                                                        |

- 1/4" thick blue glass (border)
- Plaque mounted on 1/4" thick silver mirror and solid blue glass base
- ABC = PhP 36,000.00

Lot no. 2 (Total ABC for Lot no. 2 = PhP 6,000.00)