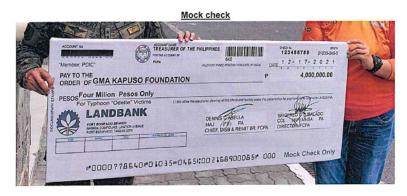

## ➤ Six (6) pcs. Mock Check

- 22" x 46"
- With customized logo and design
- Sintra board or any board at least 400 gsm
- ABC = PhP 6,000.00

Qualified bidders should submit their quotations to the address below **on or before December 11, 2023 (Monday), 10:00 AM.** Failure to strictly comply with the deadline and general conditions shall automatically disqualify the bidder/s from the bidding process. Winning bidder will be required to submit additional requirements as stipulated in the IRR of RA 9184.