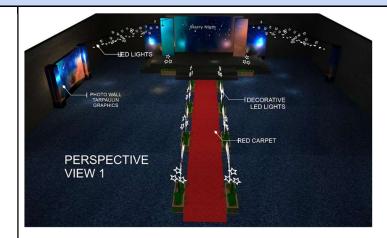

# 4 Run Way – Design

- (10) pcs. Xmas Light
- Color: Warm White
- Estimated size: 20m LED strip with Power Supply control
- Red Needle punch Carpet

# 5 Stage and Backdrop Design

(Fabrication)

- Six (3) pcs. Different size of Star Lighted
- Six (3) different size of Moon Lighted
- Color: Blue, Black, White and Silver Xmas Light (10) pcs.
- Themes: Starry Night

## 6 Photo Wall

- Size: 3m W x 2m H
- Print on Tarpaulin
- 3d Print Star and Moon
- With spotlight
- With Needle Punch Carpet