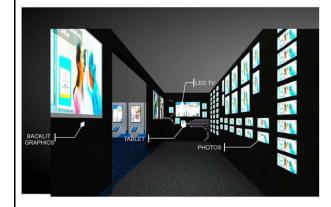

# 4 Run Way – Design

- (10) pcs. Xmas Light
- Color: Warm White
- Estimated size: 20m LED strip with Power Supply control
- Red Needle punch Carpet

# 5 Stage and Backdrop Design

(Fabrication)

- Six (3) pcs. Different size of Star Lighted
- Six (3) different size of Moon Lighted
- Color: Blue, Black, White and Silver Xmas Light (10) pcs.
- Themes: Starry Night

## 6 Photo Wall

- Size: 3m W x 2m H
- Print on Tarpaulin
- 3d Print Star and Moon
- With spotlight
- With Needle Punch Carpet