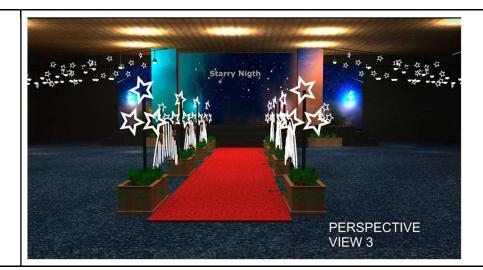

# 4 Run Way – Design

- (10) pcs. Xmas Light
- Color: Warm White
- Estimated size: 20m LED strip with Power Supply control
- Red Needle punch Carpet

# 5 Stage and Backdrop Design

(Fabrication)

- Six (3) pcs. Different size of Star Lighted
- Six (3) different size of Moon Lighted
- Color: Blue, Black, White and Silver Xmas Light (10) pcs.
- Themes: Starry Night

## 6 Photo Wall

- Size: 3m W x 2m H
- Print on Tarpaulin
- 3d Print Star and Moon
- With spotlight
- With Needle Punch Carpet