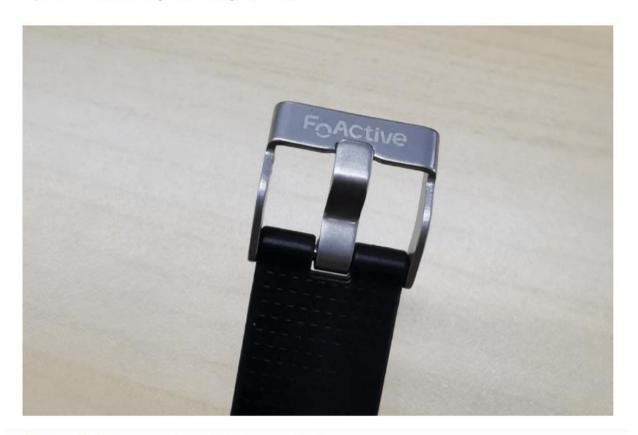

# Customization Options:

Option 1: Laser Engraved Logo on Buckle

Option 2: Silkscreen Logo Printing on Body