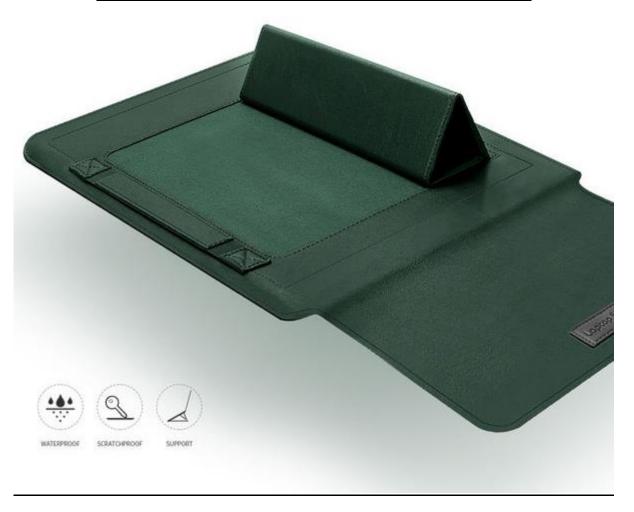

### b. 100 pcs. Multifunctional Laptop Sleeve with Matching Pouch

- Customized
- Laptop Case Specifications:
  - o Color: Dark Blue
  - Waterproof and Scratch Proof
  - o Material Outside: Vegan Leather
  - Material Inside: Suede for protection
  - o Functions included:
    - Laptop holder
    - Cooling bracket magnetic stand
    - Stopper
    - Mouse pad
  - o With debossed PNHRS logo on the leather cover (mouse pad part) filled with colors
  - o Sizes/Quantity:
    - 11/12 inch -10 pcs.

- 13/14 inch -40 pcs.
- 15 inch 40 pcs.
- 16/17 inch -10 pcs.
- Please see attached sample photo
- ABC = PhP 70,000.00

# Multifunctional Laptop Sleeve with Stopper Reference Design