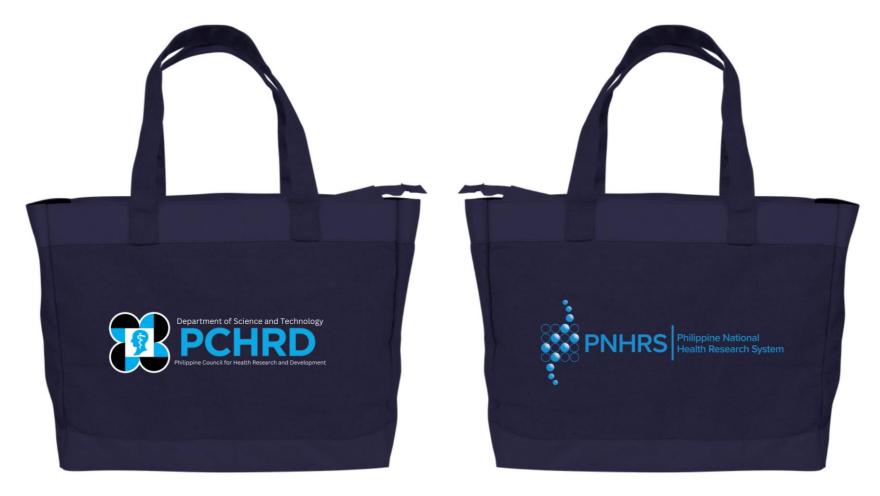

### d. 350 pcs. Canvas Tote

- Customized
- With Zipper (Dark Blue)
- Color: Dark Blue
- Material: Canvas
- Standard size: 11"W x 13"H
- With Silkscreen print of the PCHRD logo on one side and PNHRS on one side
- Please see attached sample photo
- ABC = PhP 52,500.00

# Canvas Tote Bag Sample Design