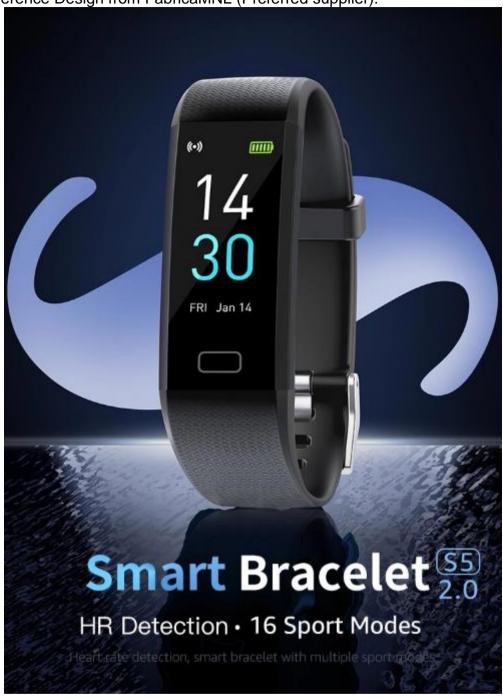

#### e. 50 pcs. Fitness Tracker Smart Watch

- Customized
- Color: Black
- Display: 0<2", 0.96 inch TFT
- Battery: 105maH
- BT: Bluetooth 4.0
- Weight: 23g
- Waterproof level: IP68
- System Support: Android 4.4+/IOS 9.0+
- App tracker: Runmifit
- Limited Warranty: 1 year
- Major Functions: GPS Navigation, Touch Screen, Bluetooth, APP control, IP68, Alarm Clock, Countdown, Fitness Tracker, Call Reminder and more.
- With silkscreen printing on body (DOST-PCHRD logo; "Making Lives Better" quote)
- With tin case
- Please see attached sample photo
- ABC = PhP 50,000.00

### Fitness Tracker Smart Watch

Reference Design from FabricaMNL (Preferred supplier):