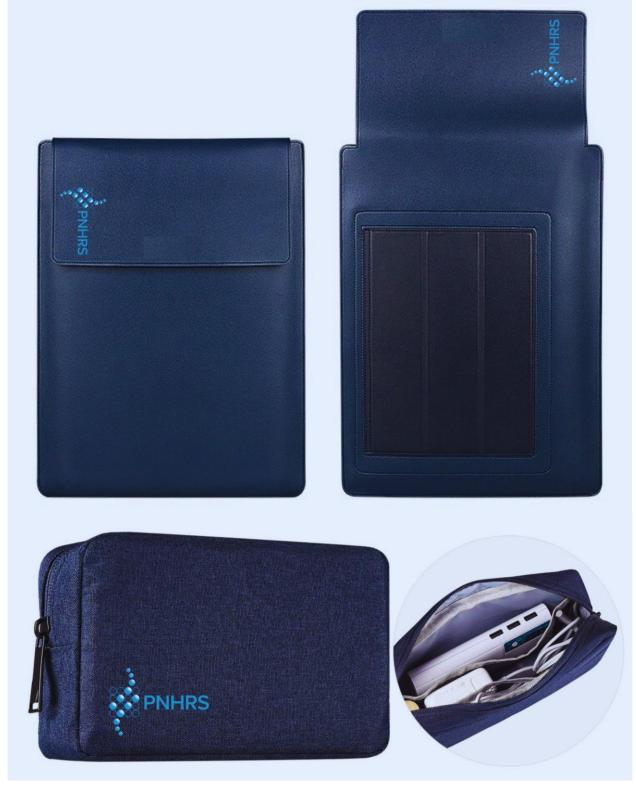

### b. 100 pcs. Multifunctional Laptop Sleeve with Matching Pouch

- Customized
- Laptop Case Specifications:
  - o Color: Dark Blue
  - Waterproof and Scratch Proof
  - o Material Outside: Vegan Leather
  - Material Inside: Suede for protection
  - o Functions included:
    - Laptop holder
    - Cooling bracket magnetic stand
    - Stopper
    - Mouse pad
  - o With debossed PNHRS logo on the leather cover (mouse pad part) filled with colors
  - o Sizes/Quantity:
    - 11/12 inch -10 pcs.

- 13/14 inch -40 pcs.
- 15 inch 40 pcs.
- 16/17 inch -10 pcs.
- Please see attached sample photo
- ABC = PhP 70,000.00

Multifunctional Laptop Sleeve with Matching Pouch Sample Design