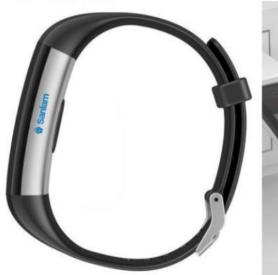

# Customization Options:

Option 1: Laser Engraved Logo on Buckle

Option 2: Silkscreen Logo Printing on Body