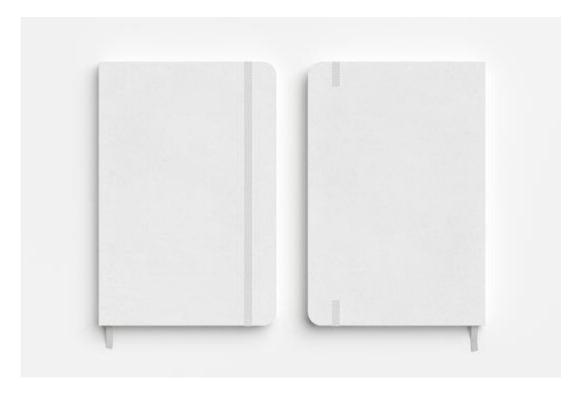

#### c. 200 pcs. Notebook

- Customized
- Style: Moleskine type leather notebook
- Color: White
- With embossed PNHRS logo with color on the upper center
- Paper material: Standard acid-free lined paper with PNHRS logo on the background
- Page: A5 size; 100 sheets
- Quantity: 100 pcs.
- Please see attached sample photo
- ABC = PhP 50,000.00

# <u>Notebook</u>

Front, Back & Inside Reference Design