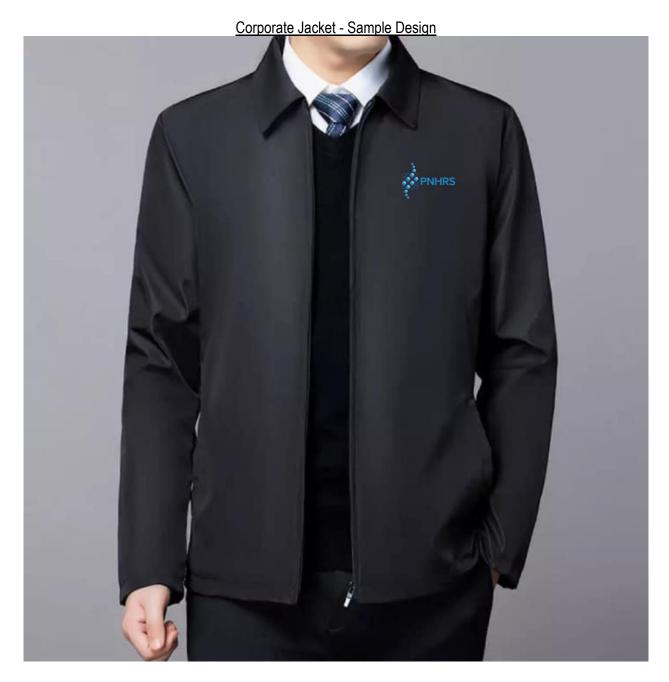

### a. 350 pcs. Corporate Jacket

- Customized
- Style: Corporate
- Color: Black
- Fabric Material: All American Twill or Brushed Twill
- With embroidery of the PNHRS logo
- Sizes:
  - Extra Small 20 pcs.
  - Small 60 pcs.
  - Medium 60 pcs.
  - Large 70 pcs.
  - Extra Large 30 pcs.
  - Double Extra Large 30 pcs.
  - Triple Extra Large 20 pcs.
  - Quadruple Extra Large 20 pcs.
- Please see attached sample photo
- ABC = PhP 315,000.00