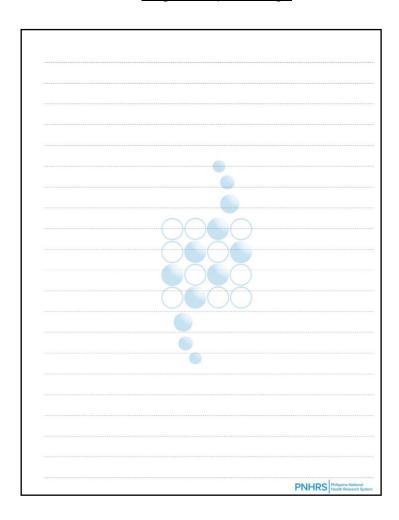

#### c. 200 pcs. Notebook

- Customized
- Style: Moleskine type leather notebook
- Color: White
- With embossed PNHRS logo with color on the upper center
- Paper material: Standard acid-free lined paper with PNHRS logo on the background
- Page: A5 size; 100 sheets
- Quantity: 100 pcs.
- Please see attached sample photo
- ABC = PhP 50,000.00

### **Embossing Reference:**

Page Sample Design