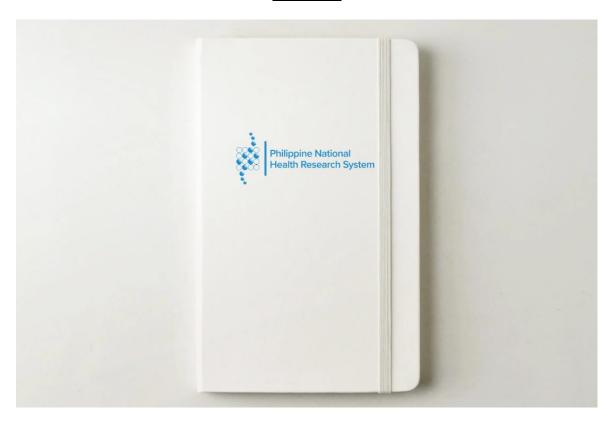

#### c. 200 pcs. Notebook

- Customized
- Style: Moleskine type leather notebook
- Color: White
- With embossed PNHRS logo with color on the upper center
- Paper material: Standard acid-free lined paper with PNHRS logo on the background
- Page: A5 size; 100 sheets
- Quantity: 100 pcs.
- Please see attached sample photo
- ABC = PhP 50,000.00

# <u>Notebook</u>

Front, Back & Inside Reference Design