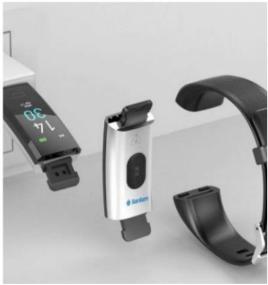

# Customization Options:

Option 1: Laser Engraved Logo on Buckle

Option 2: Silkscreen Logo Printing on Body